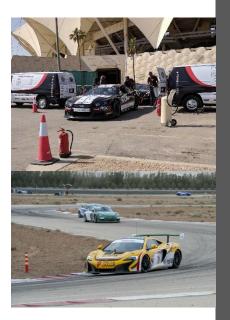

#### Motorsports Racing and Events

- Supplying Racing fuel to Saudi Motorsports events for 6 years
- Actively refuelling teams from around the globe
  - Dragon Racing / McLaren GT3
  - Porsche Cup / Lechner Racing
  - Ferrari F1
  - Monster Jam
  - Nitro Circus
  - Race Of Champions
- Supplying FIA licensed Race management, Fire marshals, and Track marshals, and vehicles retrofitted to support those roles. Even creating customized Rules and regulations for national level competition.

# Motorsport and Event services

Torque Speed Event Services: Motorsports Racing

- Supplying Racing fuel to Saudi Motorsports events for 6 years
- Actively refuelling teams from around the globe
  - Dragon Racing / McLaren GT3
  - Porsche Cup / Lechner Racing
  - Ferrari F1 street show
  - Monster Jam
  - Nitro Circus
  - Race Of Champions
- Supplying FIA licensed Race management, Fire marshals, and Track marshals, and vehicles retrofitted to support those roles. Even creating customized Rules and regulations for national level competition.
- Driver development programs for Open wheel racing:
  - Karting
  - Formula 4