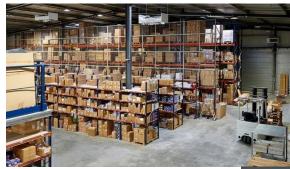

#### Facilities

Our state of the art facility is constantly being upgraded to reach higher goals. Our team is eager to set higher standards for installations assemblies, and technology incorporated in our products.

Automotive:

Our Facility is sized at 2,500sqm, located in a private motorsports park, with private access to race track, both asphalted dirt tracks (skid pad, drift arena, drag strip, motocross track, off-road obstacles, water pit, and regular street driving)As well as open access to over 1,000,000 SQM of privately owned fenced natural off-road property allowing for R&D and testing in a private and controlled environment.