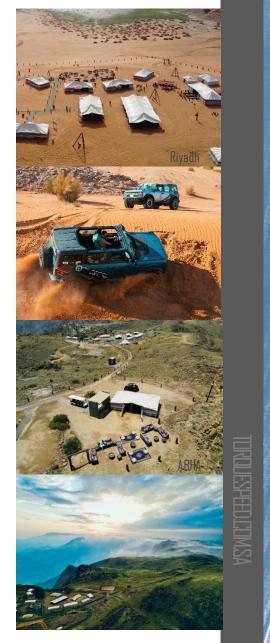

### Who We Are

- Established in Riyadh, Saudi Arabia in 2011, Torque Speed has always found the niche market to build an industry on. Trend setting the off-road industry was its initial task through exclusive parts distribution and custom vehicle builds.
- A Diverse Saudi Managed team that has adapted to the market as its changed, and created sustainability where opportunity is. Creating solid relationships that lead to a strong track record of exciting projects and fruitful partnerships.

#### Facilities

Our state of the art facility is constantly being upgraded to reach higher goals. Our team is eager to set higher standards for installations assemblies, and technology incorporated in our products.

Automotive:

Our Facility is sized at 2,500sqm, located in a private motorsports park, with private access to race track, both asphalted dirt tracks (skid pad, drift arena, drag strip, motocross track, off-road obstacles, water pit, and regular street driving)As well as open access to over 1,000,000 SQM of privately owned fenced natural off-road property allowing for R&D and testing in a private and controlled environment.

#### Corporate HQ:

Our offices are designed to centralize our operations for the diverse company offerings, from Events, Temporary event infrastructures, energy services, and mobility solutions. No matter your demand, we are a team designed to deliver. Using our local and international connections to make ideas come to life.